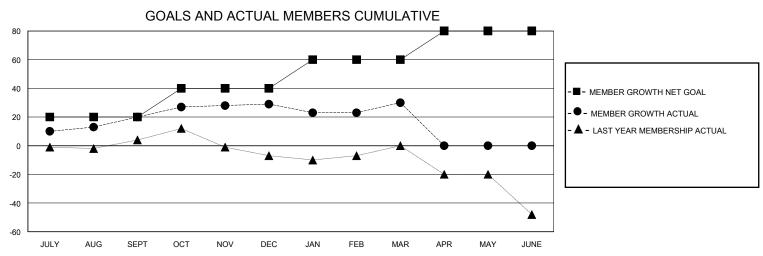

## District 27 E2

Results as of: 3/31/2024

| GMT:          |               | LOC         | CATION WISCONS | SIN                   |                         |                         | GMT CA                                             |  |  |
|---------------|---------------|-------------|----------------|-----------------------|-------------------------|-------------------------|----------------------------------------------------|--|--|
|               | Club          | s           |                | Members               |                         |                         |                                                    |  |  |
|               | RESULTS FOR   | R 2023-2024 |                | RESULTS FOR 2023-2024 |                         |                         |                                                    |  |  |
| QUARTER       | NEW CLUB GOAL | NEW CLUBS   | DROPPED CLUBS  | QUARTER MEM           | IBER GROWTH NET<br>GOAL | MEMBER GROWTH<br>ACTUAL | DROPPED<br>MEMBERS ACTUAL<br>(including transfers) |  |  |
| JULY/AUG/SEPT | 0             | 0           | 0              | JULY/AUG/SEPT         | 20                      | 39                      | 17                                                 |  |  |
| OCT/NOV/DEC   | 1             | 0           | 0              | OCT/NOV/DEC           | 20                      | 37                      | 27                                                 |  |  |
| JAN/FEB/MAR   | 0             | 0           | 0              | JAN/FEB/MAR           | 20                      | 32                      | 28                                                 |  |  |
| APR/MAY/JUNE  | 0             | 0           | 0              | APR/MAY/JUNE          | 20                      | 0                       | 0                                                  |  |  |